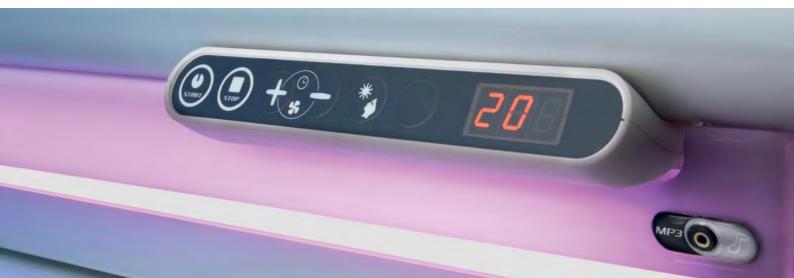

All features that can be operated by the user, are fit into a clarifying display panel, which is easy to use.

Luxura X <sub>3</sub> comes standard with EcoPower, the electronic ballasts that not only allow the configuration of the tubes to be optimised but also generate energy savings of approximately 25%.