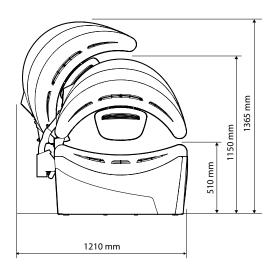

Connecting shield plus This version comes with a high quality decorative lighted screen. Ambient FlowLight as well as My MP3 and SoundBox are integrated.

Pearl White

Fuchsia Pink

| Luxura X 3                         | 32 SLi Intensive                           |
|------------------------------------|--------------------------------------------|
| Tubes top                          | 18 x 160 W                                 |
| Tubes base                         | 14 x 120 W XL                              |
| Face tanner                        | 3 x 400 W                                  |
| Central air exhaust capacity (top) | 700 m <sup>3</sup>                         |
| Connection                         | 400V/3N~/PE/50Hz<br>or<br>230V/1N~/PE/50Hz |
| Power                              | 4,7 kW                                     |
| Fuses                              | 3 x 10 A or 1 x 25 A                       |
| Weight                             | 225 kg                                     |