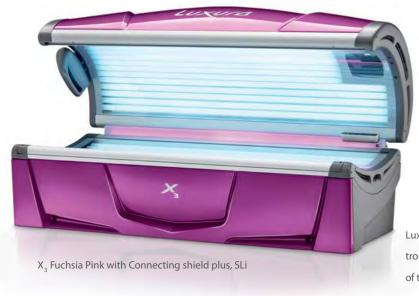

Connecting shield plus comes with a high quality decorative lighted screen. Ambient FlowLight as well as My MP3 and SoundBox are integrated.

"Easy clean" click- profile bench

The body cooler at the foot end is fitted as standard and ensures a pleasant temperature while tanning

Connecting shield plus This version comes with a high quality decorative lighted screen. Ambient FlowLight as well as My MP3 and SoundBox are integrated.

Pearl White

Fuchsia Pink

| Luxura X 3                         | 32 SLi Intensive                           |
|------------------------------------|--------------------------------------------|
| Tubes top                          | 18 x 160 W                                 |
| Tubes base                         | 14 x 120 W XL                              |
| Face tanner                        | 3 x 400 W                                  |
| Central air exhaust capacity (top) | 700 m <sup>3</sup>                         |
| Connection                         | 400V/3N~/PE/50Hz<br>or<br>230V/1N~/PE/50Hz |
| Power                              | 4,7 kW                                     |
| Fuses                              | 3 x 10 A or 1 x 25 A                       |
| Weight                             | 225 kg                                     |