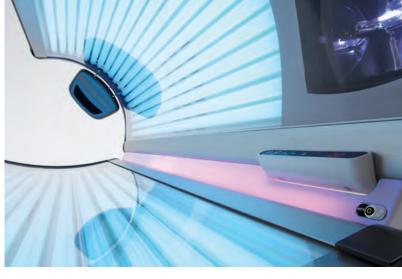

Connecting shield plus comes with a high quality decorative lighted screen. Ambient FlowLight as well as My MP3 and SoundBox are integrated.

"Easy clean" click- profile bench

The body cooler at the foot end is fitted as standard and ensures a pleasant temperature while tanning

Connecting shield plus This version comes with a high quality decorative lighted screen. Ambient FlowLight as well as My MP3 and SoundBox are integrated.

Pearl White

Fuchsia Pink

| Luxura X 3                         | 32 SLi Intensive                           |
|------------------------------------|--------------------------------------------|
| Tubes top                          | 18 x 160 W                                 |
| Tubes base                         | 14 x 120 W XL                              |
| Face tanner                        | 3 x 400 W                                  |
| Central air exhaust capacity (top) | 700 m <sup>3</sup>                         |
| Connection                         | 400V/3N~/PE/50Hz<br>or<br>230V/1N~/PE/50Hz |
| Power                              | 4,7 kW                                     |
| Fuses                              | 3 x 10 A or 1 x 25 A                       |
| Weight                             | 225 kg                                     |