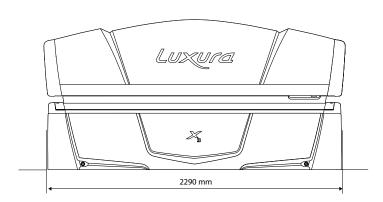

# we like a solid base

Luxura  $X_3$  is how easiness is spelled: It is the strong all-round talent to enter the Luxura segment.  $X_3$  displays a fresh, compact and up-to-date design that comes in different fashionable colours, so the operator can keep up with the latest trends: