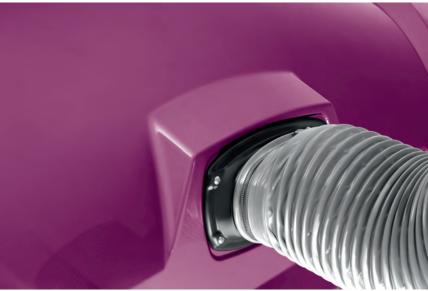

### standard

- SPS 3 x Powerful 400 watt face tanner
- Face tanners (on/off)
- XL Light
- Eco power bench <sup>1</sup>
- 3 steps adjustable body cooler
- "Easy clean" click-profile bench
- Deco caps
- Digital timer
- Programmable internal timer
- Connection for external timer
- Hour counter
- Cover for closure backside

## optional

- O Connecting shield
- O Connecting shield plus with Ambient FlowLight, Soundbox and My MP3
- O Central air exhaust top
- O Face cooler

Sunny certainty
A choice for Luxura sunbeds is a choice for certainty. All the appliances meet the most stringent safety regulations and have the CE and/or KEMA quality marks. Moreover, the appliances are  $\,$ carefully developed in accordance with the latest standards for tanning equipment. There's no better way to ensure responsible tanning!