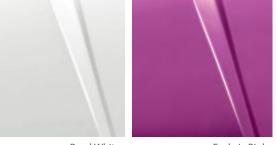

- Pearl White
- Fuchsia Pink

Upgrade the Luxura  $\rm X_3$  with 'Connecting shield' to add more luxury to the sunbed. The optional 'Connecting shield plus' includes Ambient FlowLight, My MP3 and SoundBox to turn tanning into an exciting musical enjoyment.

Connecting shield plus This version comes with a high quality decorative lighted screen. Ambient FlowLight as well as My MP3 and SoundBox are integrated.

Pearl White

Fuchsia Pink

| Luxura X 3                         | 32 SLi Intensive                           |
|------------------------------------|--------------------------------------------|
| Tubes top                          | 18 x 160 W                                 |
| Tubes base                         | 14 x 120 W XL                              |
| Face tanner                        | 3 x 400 W                                  |
| Central air exhaust capacity (top) | 700 m <sup>3</sup>                         |
| Connection                         | 400V/3N~/PE/50Hz<br>or<br>230V/1N~/PE/50Hz |
| Power                              | 4,7 kW                                     |
| Fuses                              | 3 x 10 A or 1 x 25 A                       |
| Weight                             | 225 kg                                     |