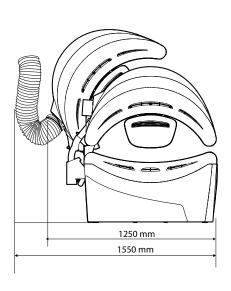

Connecting shield plus This version comes with a high quality decorative lighted screen. Ambient FlowLight as well as My MP3 and SoundBox are integrated.

Pearl White

Fuchsia Pink

| Luxura X 3                         | 32 SLi Intensive                           |
|------------------------------------|--------------------------------------------|
| Tubes top                          | 18 x 160 W                                 |
| Tubes base                         | 14 x 120 W XL                              |
| Face tanner                        | 3 x 400 W                                  |
| Central air exhaust capacity (top) | 700 m <sup>3</sup>                         |
| Connection                         | 400V/3N~/PE/50Hz<br>or<br>230V/1N~/PE/50Hz |
| Power                              | 4,7 kW                                     |
| Fuses                              | 3 x 10 A or 1 x 25 A                       |
| Weight                             | 225 kg                                     |