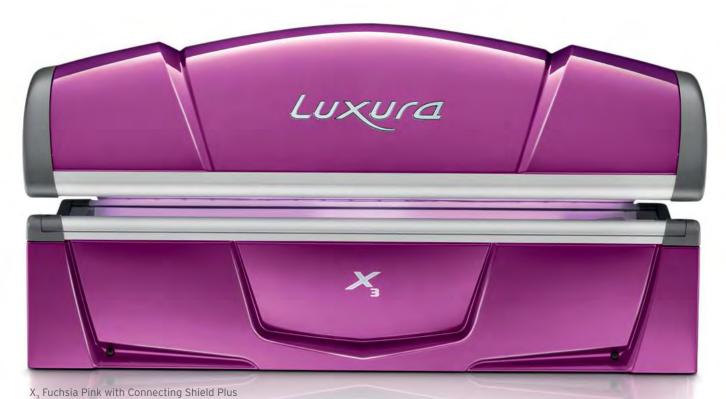

# we like a solid base

Luxura  $X_3$  is how easiness is spelled: It is the strong all-round talent to enter the Luxura segment.  $X_3$  displays a fresh, compact and up-to-date design that comes in different fashionable colours, so the operator can keep up with the latest trends:

- Pearl White
- Fuchsia Pink

Upgrade the Luxura  $\rm X_3$  with 'Connecting shield' to add more luxury to the sunbed. The optional 'Connecting shield plus' includes Ambient FlowLight, My MP3 and SoundBox to turn tanning into an exciting musical enjoyment.