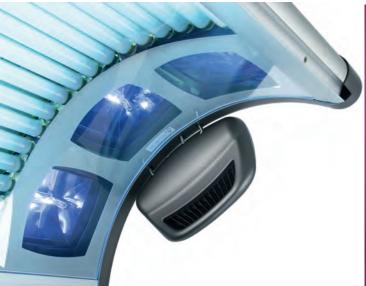

XL Light, 2-m-long tubes, expand the tanning surface to a maximum and ensure a head-to-toe tan without concessions.

32 SLI Intensive comes standard with 3  $\times$  400 watt facial tanners, the face cooler is an optional extra.

Connecting shield plus comes with a high quality decorative lighted screen. Ambient FlowLight as well as My MP3 and SoundBox are integrated.

"Easy clean" click- profile bench

The body cooler at the foot end is fitted as standard and ensures a pleasant temperature while tanning